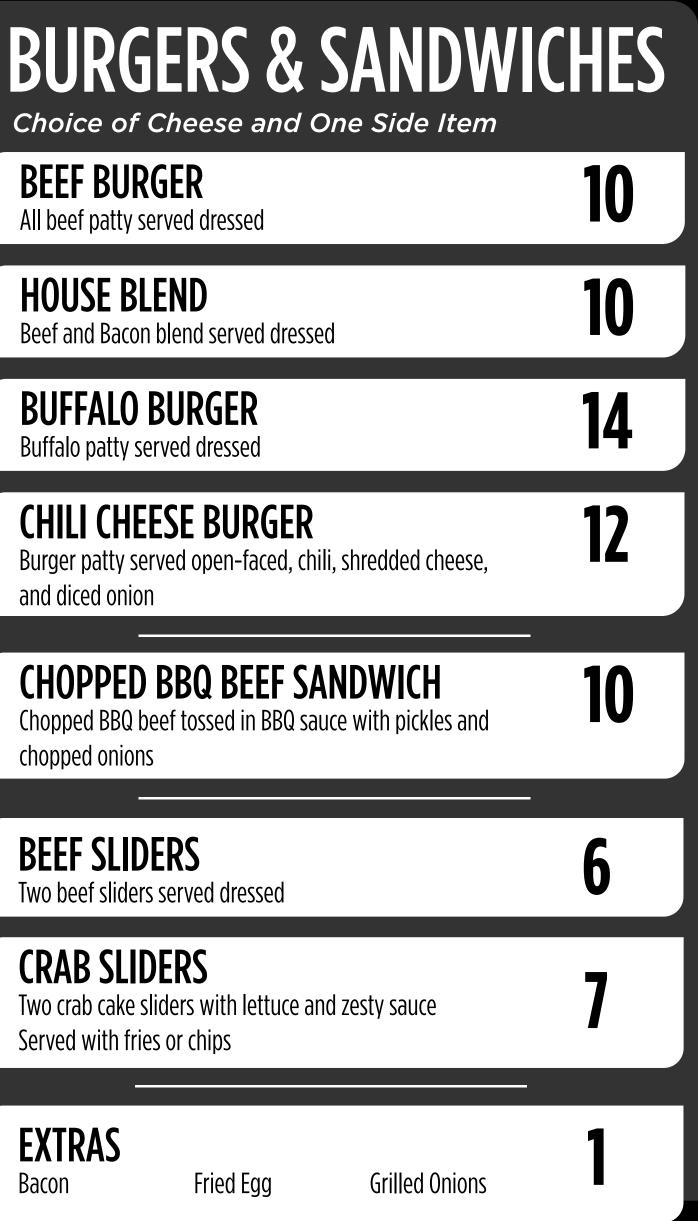

**BEEF BURGER** All beef patty served dressed

HOUSE BLEND Beef and Bacon blend served dressed

**BUFFALO BURGER** Buffalo patty served dressed

**CHILI CHEESE BURGER** Burger patty served open-faced, chili, shredded cheese, and diced onion

**CHOPPED BBQ BEEF SANDWICH** 

chopped onions

### **BEEF SLIDERS**

Two beef sliders served dressed

### **CRAB SLIDERS**

Two crab cake sliders with lettuce and zesty sauce Served with fries or chips

Fried Egg